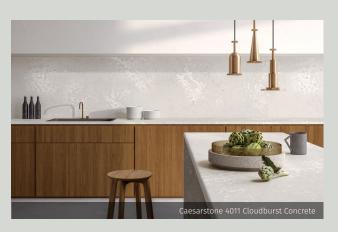

# O caesarstone<sup>™</sup>

Caesarstone is a beautiful engineered quartz stone which comprises approximately 93% natural quartz.

The surfaces are ideal for virtually any interiors work surface, from kitchen worktops, countertops, bathroom worktops, vanities, wall panelling and commercial interiors.

The hard, non-penetrable surface makes cleaning simple and in most cases, soap and water or a mild detergent are all that are required to maintain its lustre.

Quartz Fabrications have teamed up with Caesarstone, an early pioneer and leader of the natural quartz surface market.

Caesarstone's dominant position in the market has been achieved through continuous investment, extensive research and development.

Instant Quote Service www.quartzfabrications.co.uk